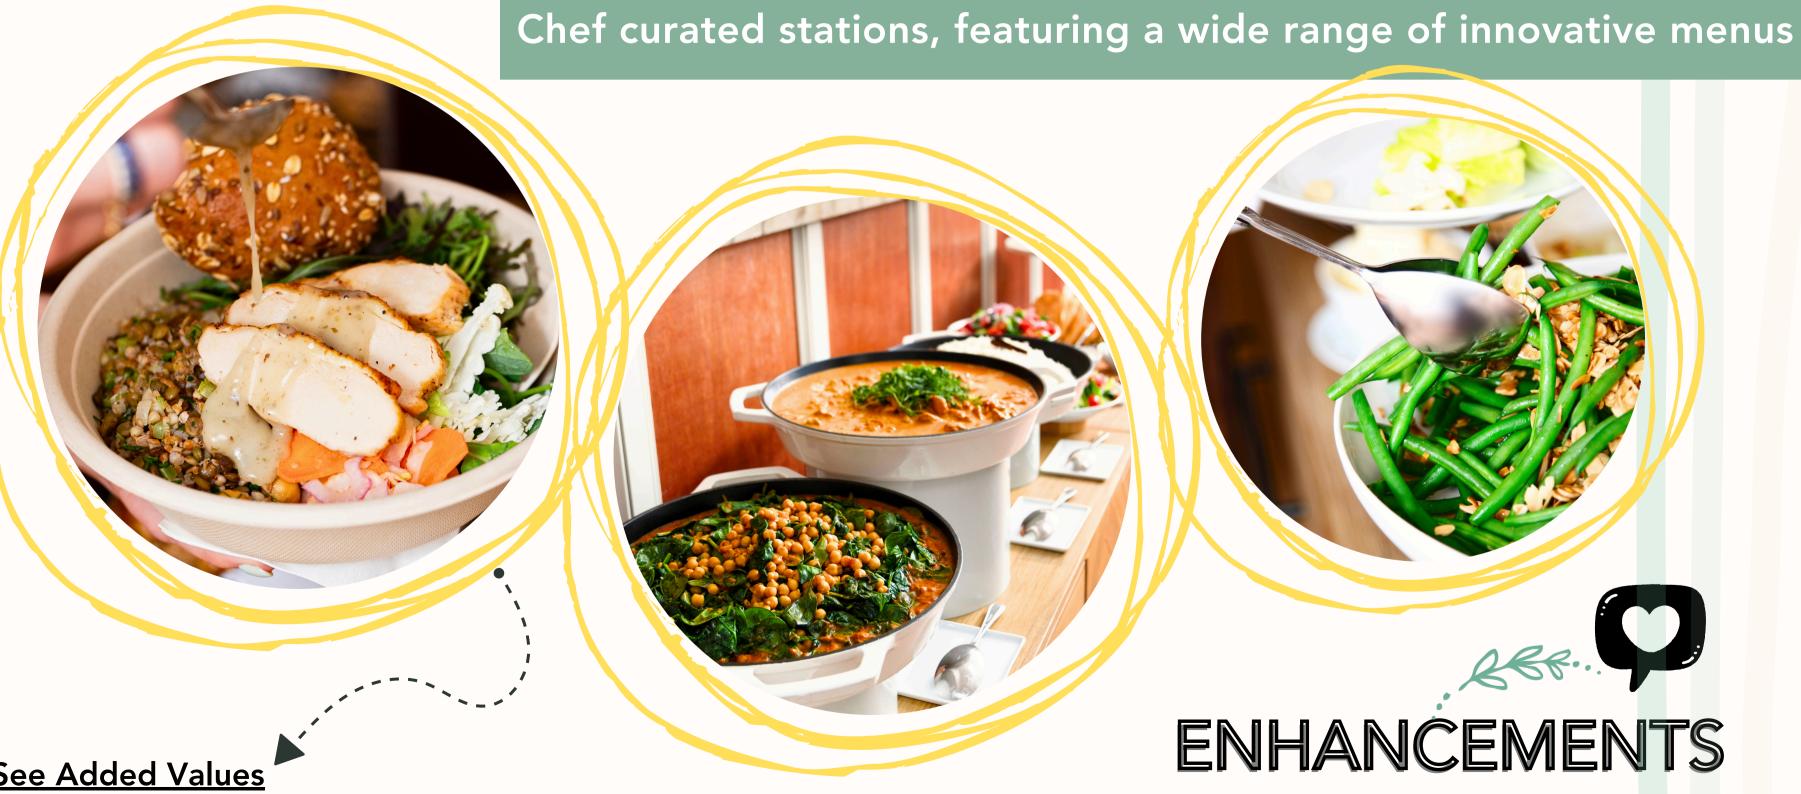

# **GOING BEYOND THE MENU**

The chefs at Relish take a global approach to menu creation, preparing farm-to-fork experiences across a broad culinary landscape.

# Lunch Buffet

In celebrating workplace culture, Relish creates menus offering global flavors, cuisines, and dietary needs. We think globally and source locally, keeping sustainability at the center of our operating process. Chefs on-site create daily ala minute preparations and interactions to nourish teams, fuel creativity and enhance the day.

# **Relish Offers Additional Services and Enhancements to Every Menu**

See Added Values